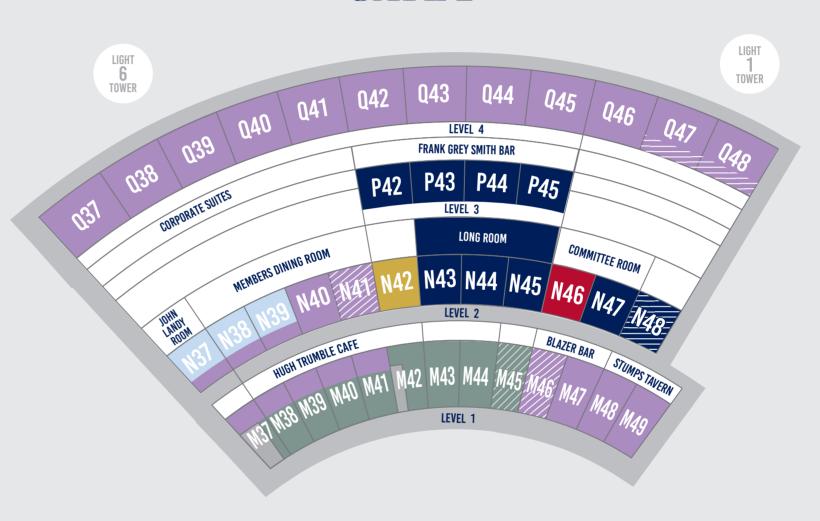

## MCC RESERVE SEATING PLAN HOME & AWAY SEASON 2022

(From round 12 onwards)

- Pre-purchased reserved seats sold on demand
- Committee
- 50-Year Members
- Members Dining Room reserved seats
- Member-only walk up areas (Balcony Seating)
- Walk-up areas for members and visitors
- Alcohol-free bays (shaded in white, listed below)

## Alcohol-free bays

Level 1 M45 & M46 Level 2 N41 & N48 Level 4 Q47 to Q48 (Rows A to H)