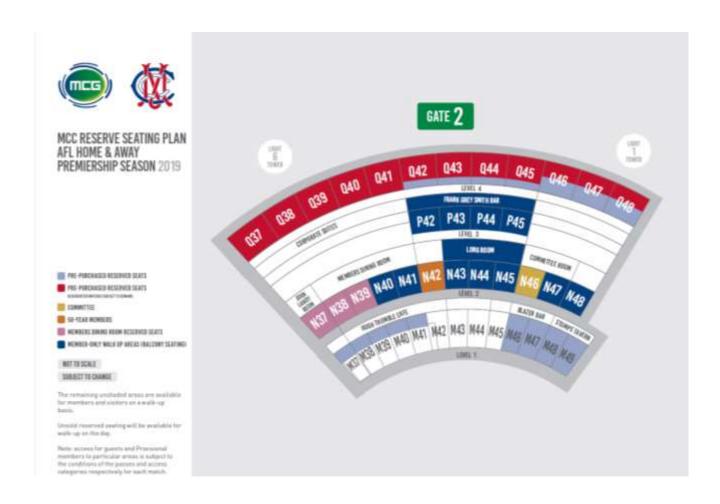

# MCC Members Reserve Seating Plan

### Facilities inside the MCC Reserve

Please note: Areas not accessible for members' guests of reciprocal clubs/venues include seating on 'N' and 'P' section (Levels 2 and 3) as well as the Long Room, Members Dining Room & Frank Grey Smith Bar.