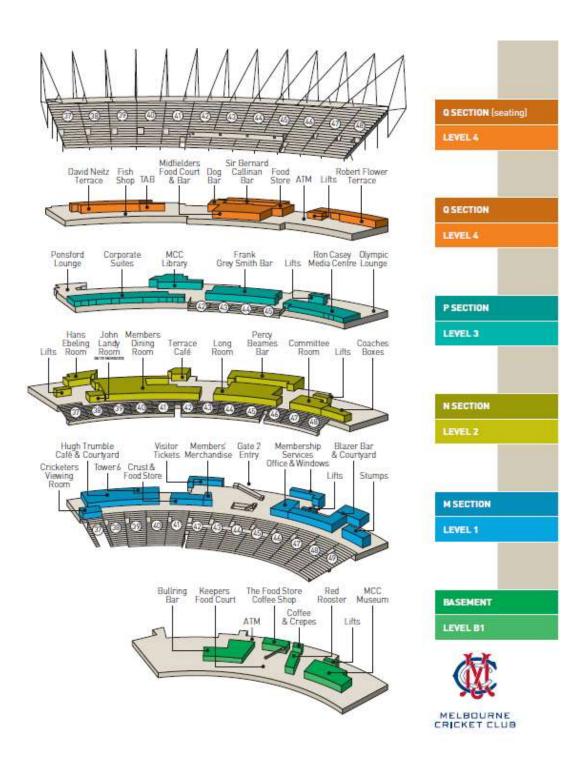

### Facilities inside the MCC Reserve

Please note: Areas not accessible for members' guests of reciprocal clubs/venues include seating on 'N' and 'P' section (Levels 2 and 3) as well as the Long Room, Members Dining Room & Frank Grey Smith Bar.